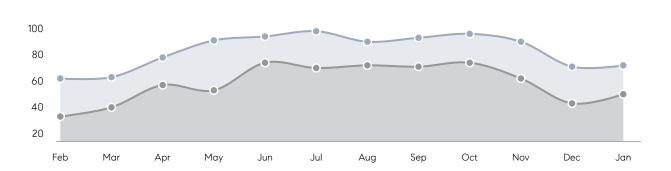

| % OF ASKING PRICE  | 100%      | 100%      |          |
|                | AVERAGE SOLD PRICE | \$549,676 | \$523,848 | 5%       |
|                | # OF CONTRACTS     | 13        | 15        | -13%     |
|                | NEW LISTINGS       | 20        | 26        | -23%     |
| Condo/Co-op/TH | AVERAGE DOM        | 146       | 44        | 232%     |
|                | % OF ASKING PRICE  | 99%       | 104%      |          |
|                | AVERAGE SOLD PRICE | \$705,000 | \$684,847 | 3%       |
|                | # OF CONTRACTS     | 2         | 5         | -60%     |
|                | NEW LISTINGS       | 1         | 0         | 0%       |
|                |                    |           |           |          |

# Fair Lawn

### JANUARY 2023

### Monthly Inventory





### Contracts By Price Range



### Listings By Price Range



# COMPASS



Compass makes no representations or warranties, express or implied, with respect to future market conditions or prices of residential product at the time the subject property or any competitive property is complete and ready for occupancy or with respect to any report, study, finding, recommendation or other information provided by Compass herein. Moreover, no warranty, express or implied, is made or should be assumed regarding the accuracy, adequacy, completeness, legality, reliability, merchantability or fitness for a particular purpose of any information, in part or whole, contained herein. All material is presented with the understanding that Compass shall not be deemed to provide legal, accounting or other p