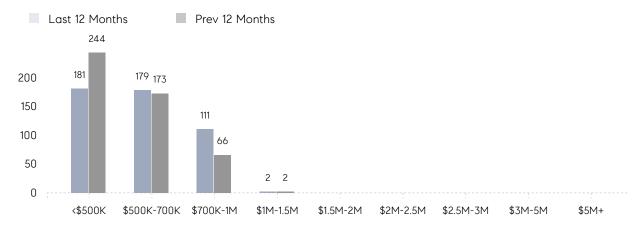

|
|                | AVERAGE SOLD PRICE | \$549,676 | \$523,848 | 5%       |
|                | # OF CONTRACTS     | 13        | 15        | -13%     |
|                | NEW LISTINGS       | 20        | 26        | -23%     |
| Condo/Co-op/TH | AVERAGE DOM        | 146       | 44        | 232%     |
|                | % OF ASKING PRICE  | 99%       | 104%      |          |
|                | AVERAGE SOLD PRICE | \$705,000 | \$684,847 | 3%       |
|                | # OF CONTRACTS     | 2         | 5         | -60%     |
|                | NEW LISTINGS       | 1         | 0         | 0%       |
|                |                    |           |           |          |

# Fair Lawn

### JANUARY 2023

### Monthly Inventory





### Contracts By Price Range



### Listings By Price Range



# COMPASS



Compass makes no representations or warranties, express or implied, with respect to future market conditions or prices of residential product at the time the subject property or any competitive property is complete and ready for occupancy or with respect to any report, study, finding, recommendation or other information provided by Compass herein. Moreover, no warranty, express or implied, is made or should be assumed regarding the accuracy, adequacy, completeness, legality, reliability, merchantability or fitness for a particular purpose of any information, in part or whole, contained herein. All material is presented with the understanding that Compass shall not be deemed to provide legal, accounting or other professional services. This is not intended to solicit the purch