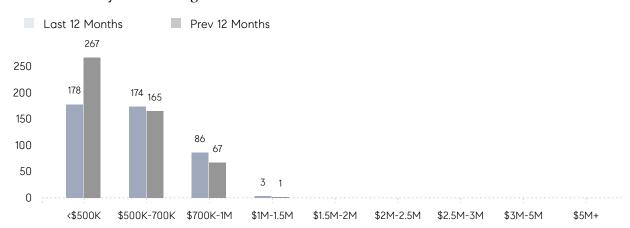

100%      | 100%      |          |
|                | AVERAGE SOLD PRICE | \$549,676 | \$523,848 | 5%       |
|                | # OF CONTRACTS     | 13        | 15        | -13%     |
|                | NEW LISTINGS       | 20        | 26        | -23%     |
| Condo/Co-op/TH | AVERAGE DOM        | 146       | 44        | 232%     |
|                | % OF ASKING PRICE  | 99%       | 104%      |          |
|                | AVERAGE SOLD PRICE | \$705,000 | \$684,847 | 3%       |
|                | # OF CONTRACTS     | 2         | 5         | -60%     |
|                | NEW LISTINGS       | 1         | 0         | 0%       |
|                |                    |           |           |          |

# Fair Lawn

### JANUARY 2023

### Monthly Inventory





### Contracts By Price Range



### Listings By Price Range



# COMPASS



Compass makes no representations or warranties, express or implied, with respect to future market conditions or prices of residential product at the time the subject property or any competitive property is complete and ready for occupancy or with respect to any report, study, finding, recommendation or other information provided by Compass herein. Moreover, no warranty, express or implied, is made or should be assumed regarding the accuracy, adequacy, completeness, legality, reliability, merchantability or fitness for a particular purpose of any information, in part or whole, contained herein. All material is presented with the understanding that Compass shall not be deemed to provide legal, accounting or other professional services. This is no